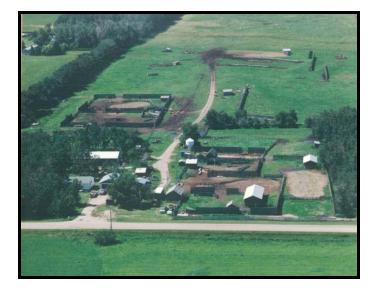

## TOM LONG ESTATE

Wednesday, August 08, 2007 - 1:00 PM

On Location: SE-07-40-27-W4M being 5 miles West of Lacombe on # 12

Highway; 2 1/2 Miles south on Range Road 27-5

Selling (2) titled properties:

1. Pt SE-07-40-27-W4M – 11.48 Ac c/w buildings & improvements

2. Pt SE-07-40-27-W4M – 148.52 Ac c/w buildings & improvements Public "Open House" dates: July 25<sup>th</sup> & August 01<sup>st</sup> - 11:00 AM

More property details available from Listing Brokerage Associate
Kenneth A. Poffenroth A.L.C. (Accredited Land Consultant)
RE/MAX real estate central Alberta
403-350-0971 – Cell

www.realestate.farms.com

In conjunction with Montgomery Auction Services Ltd.

www.montgomeryauctions.com

11.48 Ac 148.52 Ac